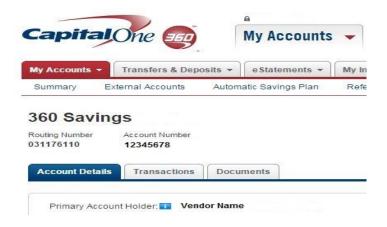

**C.** A letter, printout or screen shot from an online banking site or mobile banking application containing: Bank Name, Name on Bank Account, Account Number and Routing Number.