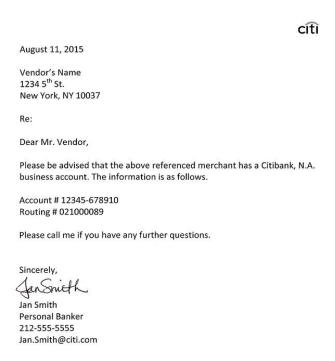

**B.** A letter from the financial institution verifying bank account ownership. The letter must be signed by the bank representative and include all of the requested banking information: Bank Name, Name on Bank Account, Account Number and Routing Number.