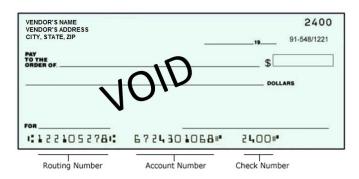

# **EXAMPLES OF BANK VERIFICATION DOCUMENT (Please submit Only One)**

**A.** A voided check for the bank account indicated on the ACH Authorization Form. The check must have the vendor's name printed on it.